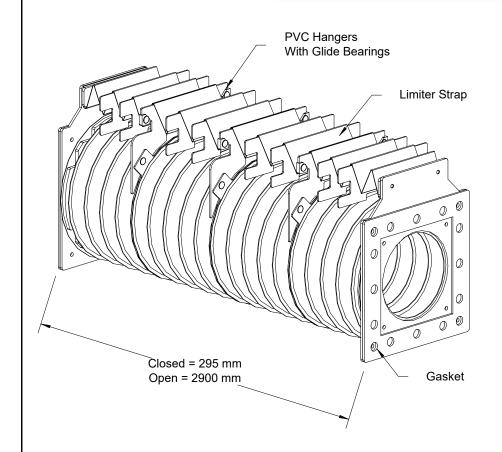

| QTY | PRODUCT | NEXT ASSY. DWG. | NO. | DESCRIPTION OF CHANGE | SCO | DATE    | BY  |
|-----|---------|-----------------|-----|-----------------------|-----|---------|-----|
|     |         |                 |     | NEW ISSUE             |     | 10/2/20 | DSE |
|     |         |                 |     |                       |     |         |     |
|     |         |                 |     |                       |     |         |     |
|     |         |                 |     |                       |     |         |     |



FINISH



Note: Dimensions are for identification purposes only and not for inspection.

| TOLERANCES UNLESS OTHERWISE SPECIFIED |     |                 |               |                  |   |  |  |  |  |  |
|---------------------------------------|-----|-----------------|---------------|------------------|---|--|--|--|--|--|
| FRACTIONS ±1/64                       |     | DECIMALS:       | $.x \pm .1$   | .XXX ±.005       |   |  |  |  |  |  |
| ANGLES ± 1/2°                         |     |                 | $.XX \pm .01$ | $.XXXX \pm .001$ | H |  |  |  |  |  |
| DO NOT SCALE DRAWING                  |     |                 |               |                  |   |  |  |  |  |  |
| DRAWN                                 | DSE | SCALE           | NTS           |                  |   |  |