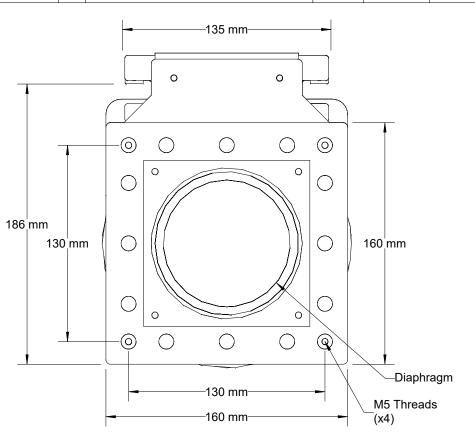

| QTY | PRODUCT | NEXT ASSY. DWG. | NO. | DESCRIPTION OF CHANGE | SCO | DATE    | BY  |
|-----|---------|-----------------|-----|-----------------------|-----|---------|-----|
|     |         |                 |     | NEW ISSUE             |     | 10/2/20 | DSE |
|     |         |                 |     |                       |     |         |     |
|     |         |                 |     |                       |     |         |     |
|     |         |                 |     |                       |     |         |     |



FINISH



Note: Dimensions are for identification purposes only and not for inspection.

| TOLERANCES UNLESS OTHERWISE SPECIFIED |     |                 |               |                  |   |  |  |  |  |  |
|---------------------------------------|-----|-----------------|---------------|------------------|---|--|--|--|--|--|
| FRACTIONS ±1/64                       |     | DECIMALS:       | $.x \pm .1$   | .XXX ±.005       |   |  |  |  |  |  |
| ANGLES ± 1/2°                         |     |                 | $.XX \pm .01$ | $.XXXX \pm .001$ | H |  |  |  |  |  |
| DO NOT SCALE DRAWING                  |     |                 |               |                  |   |  |  |  |  |  |
| DRAWN                                 | DSE | SCALE           | NTS           |                  |   |  |  |  |  |  |